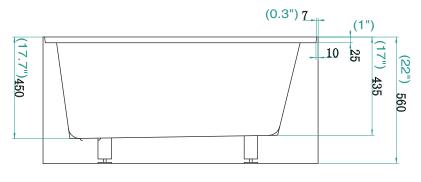

## **DIMENSIONS/TECHNICAL DATA**

**ATTENTION!** Dimensions may vary by up to 3/8". It is highly recommended to pull all dimensions of actual model for installation and measuring purposes.

## **TECHNICAL DATA**