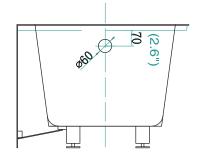

## **DIMENSIONS/TECHNICAL DATA**

**ATTENTION!** Dimensions may vary by up to 3/8". It is highly recommended to pull all dimensions of actual model for installation and measuring purposes.

## **TECHNICAL DATA**