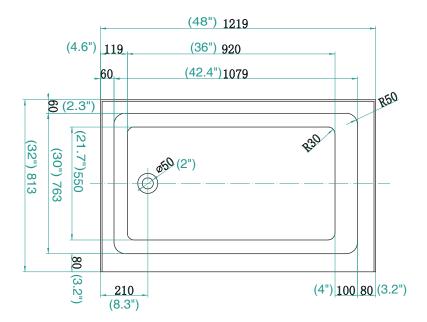

## **DIMENSIONS/TECHNICAL DATA**

**ATTENTION!** Dimensions may vary by up to 3/8". It is highly recommended to pull all dimensions of actual model for installation and measuring purposes.

## **TECHNICAL DATA**